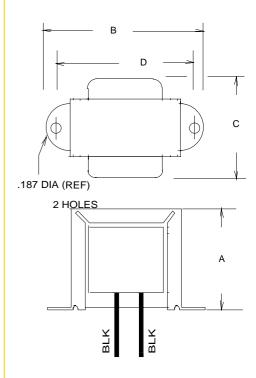

†† = Inductance tolerance -20%, + 50 %

**Dimensions:** 

Unit: In inches

| Α     | В     | С     | D     |
|-------|-------|-------|-------|
| 1.937 | 3.312 | 1.750 | 2.812 |

Weight: 1.0 lbs.